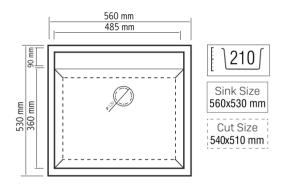

THICK.  $0.4 \sim 0.6$ 

475 mm 400 mm

Sink Size

600X475 mm

210

Countertop Undermount
Cut Size Cut Size
580x455 mm 525x400 mm

**\$\$01**| STRAINER SIPHON

\$\$02| STRAINER SIPHON WITH OVERFLOW