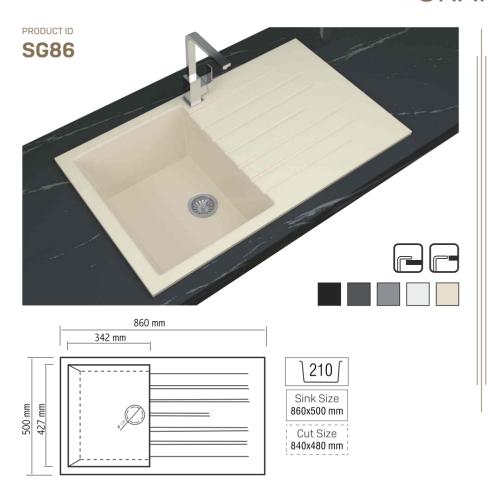

#### **UNDERMOUNT**

PRODUCT ID GRADE 304 430 201 THICK.  $0.5 \sim 0.6$ **SA76** 760 mm 435 mm 360 mm 43,5 X 76 160 mm 400 mm -> PRODUCT ID GRADE 304 430 201 THICK.  $0.5 \sim 0.6$ SA76T 760 mm 435 mm 43,5 X 76 160 mm 400 mm PRODUCT ID THICK. 0,5 ~ 0,6 GRADE 304 430 201 **SA86** 435 mm 43,5 X 86 THICK. 0,5 ~ 0,6 GRADE 304 430 201 SA86T 860 mm 43,5 X 86 160 mm

# **INSET**

PRODUCT ID

43,5 X 76

GRADE 304 430 201 THICK. 0,4 ~ 0,6

PRODUCT ID

43,5 X 86

GRADE 304 430 201 THICK. 0,4 ~ 0,6

**SL100** 

GRADE 304 430 201 THICK. 0,4 ~ 0,6

SL50

50 X 80

GRADE 304 430 201 THICK. 0,4 ~ 0,6

PRODUCT ID

GRADE 304 430 201 THICK. 0,4 ~ 0,6

SL40

GRADE 304 430 201

THICK.  $0.4 \sim 0.6$ 

475 mm 400 mm

Sink Size

600X475 mm

210

Countertop Undermount
Cut Size Cut Size
580x455 mm 525x400 mm

**\$\$01**| STRAINER SIPHON

\$\$02| STRAINER SIPHON WITH OVERFLOW