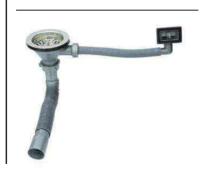

THICK.  $0.4 \sim 0.6$ 

475 mm 400 mm

Sink Size

600X475 mm

210

Countertop Undermount
Cut Size Cut Size
580x455 mm 525x400 mm

**\$\$01**| STRAINER SIPHON

\$\$02| STRAINER SIPHON WITH OVERFLOW

SS03| STRAINER DUAL SIPHON

\$\$04| SMALL SIPHON WITH OVERFLOW

SS05| SMALL SIPHON