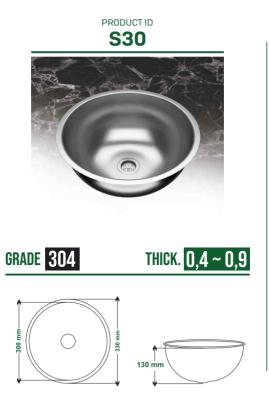

GRADE 304 430 201 THICK. 0,4 ~ 0,6

SL50

50 X 80

GRADE 304 430 201 THICK. 0,4 ~ 0,6

PRODUCT ID

GRADE 304 430 201 THICK. 0,4 ~ 0,6

SL40

GRADE 304 430 201