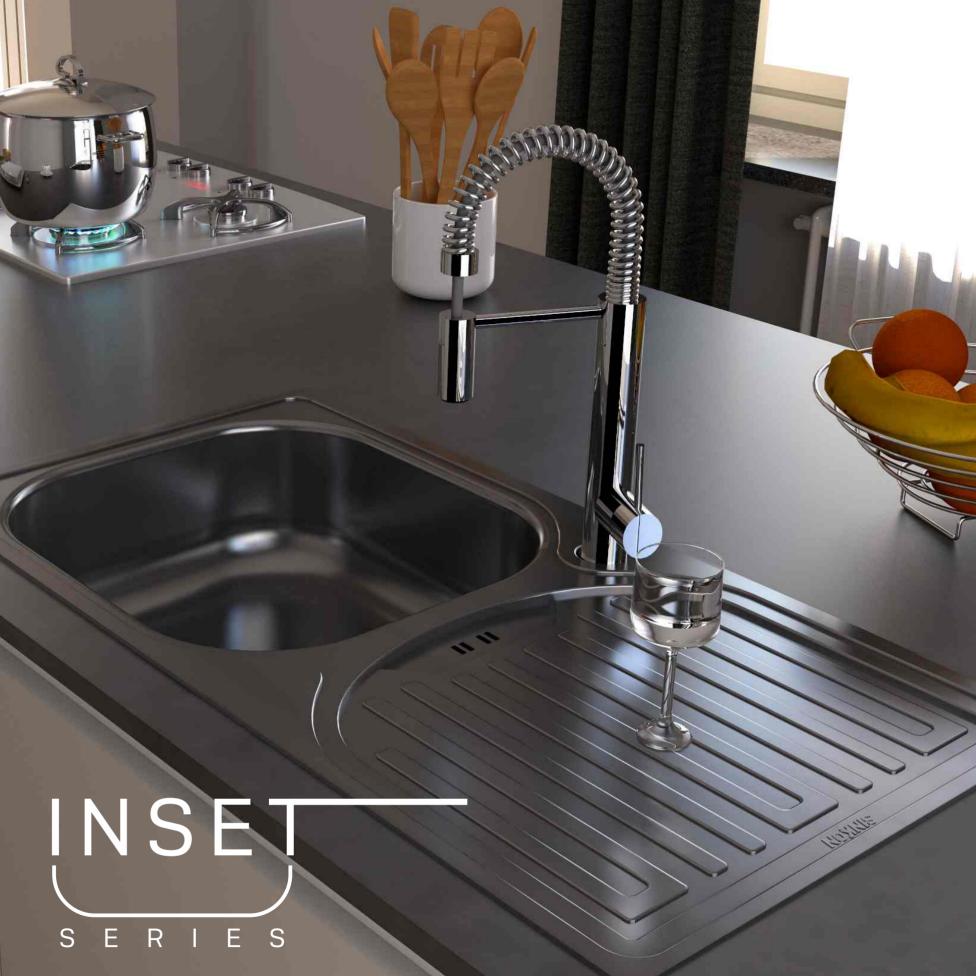

# **INSET**

PRODUCT ID

43,5 X 76

GRADE 304 430 201 THICK. 0,4 ~ 0,6

PRODUCT ID

43,5 X 86

GRADE 304 430 201 THICK. 0,4 ~ 0,6

**SL100** 