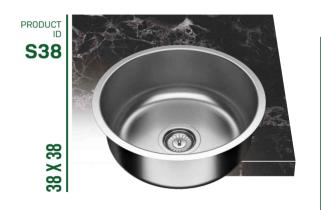

#### **UNDERMOUNT**

PRODUCT ID GRADE 304 430 201 THICK.  $0.5 \sim 0.6$ **SA76** 760 mm 435 mm 360 mm 43,5 X 76 160 mm 400 mm -> PRODUCT ID GRADE 304 430 201 THICK.  $0.5 \sim 0.6$ SA76T 760 mm 435 mm 43,5 X 76 160 mm 400 mm PRODUCT ID THICK. 0,5 ~ 0,6 GRADE 304 430 201 **SA86** 435 mm 43,5 X 86 THICK. 0,5 ~ 0,6 GRADE 304 430 201 SA86T 860 mm 43,5 X 86 160 mm