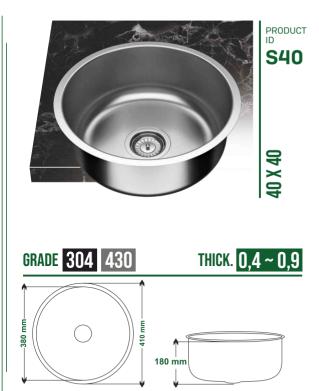

# **INSET**

PRODUCT ID

43,5 X 76

GRADE 304 430 201 THICK. 0,4 ~ 0,6

PRODUCT ID

43,5 X 86

GRADE 304 430 201 THICK. 0,4 ~ 0,6

**SL100** 