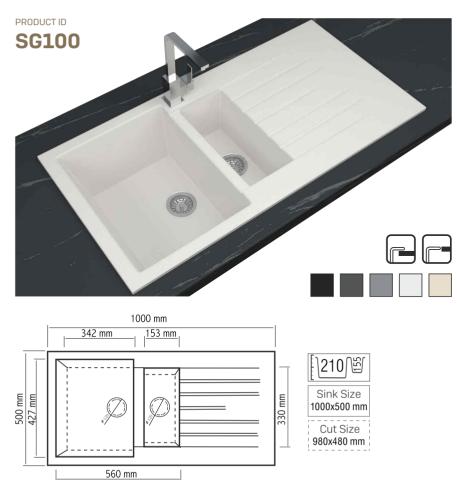

#### **UNDERMOUNT**

PRODUCT ID GRADE 304 430 201 THICK.  $0.5 \sim 0.6$ **SA76** 760 mm 435 mm 360 mm 43,5 X 76 160 mm 400 mm -> PRODUCT ID GRADE 304 430 201 THICK.  $0.5 \sim 0.6$ SA76T 760 mm 435 mm 43,5 X 76 160 mm 400 mm PRODUCT ID THICK. 0,5 ~ 0,6 GRADE 304 430 201 **SA86** 435 mm 43,5 X 86 THICK. 0,5 ~ 0,6 GRADE 304 430 201 SA86T 860 mm 43,5 X 86 160 mm

# **INSET**

PRODUCT ID

43,5 X 76

GRADE 304 430 201 THICK. 0,4 ~ 0,6

PRODUCT ID

43,5 X 86

GRADE 304 430 201 THICK. 0,4 ~ 0,6

**SL100** 

GRADE 304 430 201 THICK. 0,4 ~ 0,6

SL50

50 X 80

GRADE 304 430 201 THICK. 0,4 ~ 0,6

PRODUCT ID

GRADE 304 430 201 THICK. 0,4 ~ 0,6

SL40

GRADE 304 430 201

THICK.  $0.4 \sim 0.6$ 

475 mm 400 mm

Sink Size

600X475 mm

210

Countertop Undermount
Cut Size Cut Size
580x455 mm 525x400 mm

**\$\$01**| STRAINER SIPHON

\$\$02| STRAINER SIPHON WITH OVERFLOW