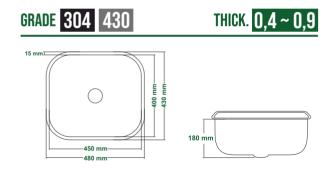

duğunu tevit eder

Sertifika Numarası Belgelendirme Tarihi Sertifika Yayın Tarihi Gecerlilik Tarihi

· GC-18-1995 : 08/01/2018 06/01/2021 Rev:1 . 05/01/2024





SEPTIFIKA BELGEJENDIRANE DENIETIKA ANTAVENIE ... EČITIKA HIZANI DERI ITD. STI Siyim Sanatkatlan Sanayi Sitav 3 Adn A Blok No. 301 Başakşekii 34.490 ta Tel. +90.212.407.01.00 | faks. +90.212.407.00.17 | info@edda.ut.com

goldcert.com.tr sertifika.com.tr

#### **QUALITY POLICY**

- With our well built and high-quality goods aspiring to be a leader in our sector.
- Adopting to upgrading our quality administration system as a principle.
- Aiming to do as best as we could to make sure produced work to be perfect,
- Hoping to be a firm that continuously developing with R&D works and innovative thinking



#### **UNDERMOUNT**



















PRODUCT ID GRADE 304 430 201 THICK.  $0.5 \sim 0.6$ **SA76** 760 mm 435 mm 360 mm 43,5 X 76 160 mm 400 mm -> PRODUCT ID GRADE 304 430 201 THICK.  $0.5 \sim 0.6$ SA76T 760 mm 435 mm 43,5 X 76 160 mm 400 mm PRODUCT ID THICK. 0,5 ~ 0,6 GRADE 304 430 201 **SA86** 435 mm 43,5 X 86 THICK. 0,5 ~ 0,6 GRADE 304 430 201 SA86T 860 mm 43,5 X 86 160 mm

# **INSET**







PRODUCT ID

43,5 X 76



GRADE 304 430 201 THICK. 0,4 ~ 0,6



PRODUCT ID

43,5 X 86



GRADE 304 430 201 THICK. 0,4 ~ 0,6



**SL100** 



GRADE 304 430 201 THICK. 0,4 ~ 0,6



SL50

50 X 80

GRADE 304 430 201 THICK. 0,4 ~ 0,6



PRODUCT ID



GRADE 304 430 201 THICK. 0,4 ~ 0,6



SL40



GRADE 304 430 201

THICK.  $0.4 \sim 0.6$ 





























475 mm 400 mm















Sink Size

600X475 mm

210

Countertop