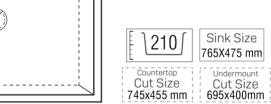

THICK.  $0.4 \sim 0.6$ 

475 mm 400 mm

Sink Size

600X475 mm

210

Countertop Undermount
Cut Size Cut Size
580x455 mm 525x400 mm

**\$\$01**| STRAINER SIPHON

\$\$02| STRAINER SIPHON WITH OVERFLOW