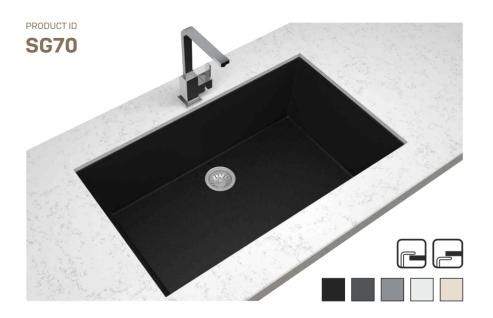

thinking



#### **UNDERMOUNT**



















PRODUCT ID GRADE 304 430 201 THICK.  $0.5 \sim 0.6$ **SA76** 760 mm 435 mm 360 mm 43,5 X 76 160 mm 400 mm -> PRODUCT ID GRADE 304 430 201 THICK.  $0.5 \sim 0.6$ SA76T 760 mm 435 mm 43,5 X 76 160 mm 400 mm PRODUCT ID THICK. 0,5 ~ 0,6 GRADE 304 430 201 **SA86** 435 mm 43,5 X 86 THICK. 0,5 ~ 0,6 GRADE 304 430 201 SA86T 860 mm 43,5 X 86 160 mm

# **INSET**







PRODUCT ID

43,5 X 76



GRADE 304 430 201 THICK. 0,4 ~ 0,6



PRODUCT ID

43,5 X 86



GRADE 304 430 201 THICK. 0,4 ~ 0,6



**SL100** 



GRADE 304 430 201 THICK. 0,4 ~ 0,6



SL50

50 X 80

GRADE 304 430 201 THICK. 0,4 ~ 0,6



PRODUCT ID



GRADE 304 430 201 THICK. 0,4 ~ 0,6



SL40



GRADE 304 430 201

THICK.  $0.4 \sim 0.6$ 





























475 mm 400 mm















Sink Size

600X475 mm

210

Countertop Undermount
Cut Size Cut Size
580x455 mm 525x400 mm

**\$\$01**| STRAINER SIPHON



\$\$02| STRAINER SIPHON WITH OVERFLOW



SS03| STRAINER DUAL SIPHON



\$\$04| SMALL SIPHON WITH OVERFLOW



SS05| SMALL SIPHON