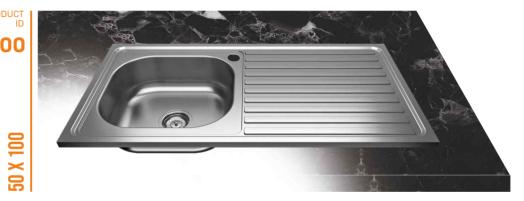

#### **UNDERMOUNT**

PRODUCT ID GRADE 304 430 201 THICK.  $0.5 \sim 0.6$ **SA76** 760 mm 435 mm 360 mm 43,5 X 76 160 mm 400 mm -> PRODUCT ID GRADE 304 430 201 THICK.  $0.5 \sim 0.6$ SA76T 760 mm 435 mm 43,5 X 76 160 mm 400 mm PRODUCT ID THICK. 0,5 ~ 0,6 GRADE 304 430 201 **SA86** 435 mm 43,5 X 86 THICK. 0,5 ~ 0,6 GRADE 304 430 201 SA86T 860 mm 43,5 X 86 160 mm