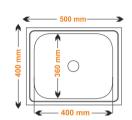

GRADE 304 430 201 THICK. 0,4 ~ 0,6

SL50

50 X 80

GRADE 304 430 201 THICK. 0,4 ~ 0,6

PRODUCT ID

GRADE 304 430 201 THICK. 0,4 ~ 0,6

SL40

GRADE 304 430 201