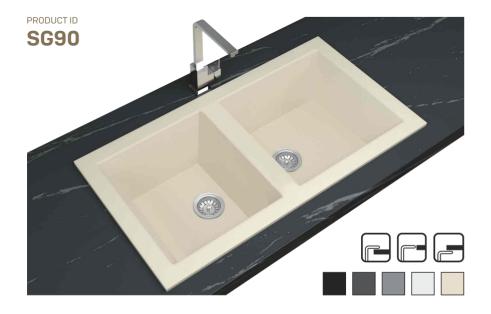

oping with R&D works and innovative thinking



#### **UNDERMOUNT**



















PRODUCT ID GRADE 304 430 201 THICK.  $0.5 \sim 0.6$ **SA76** 760 mm 435 mm 360 mm 43,5 X 76 160 mm 400 mm -> PRODUCT ID GRADE 304 430 201 THICK.  $0.5 \sim 0.6$ SA76T 760 mm 435 mm 43,5 X 76 160 mm 400 mm PRODUCT ID THICK. 0,5 ~ 0,6 GRADE 304 430 201 **SA86** 435 mm 43,5 X 86 THICK. 0,5 ~ 0,6 GRADE 304 430 201 SA86T 860 mm 43,5 X 86 160 mm

# **INSET**







PRODUCT ID

43,5 X 76



GRADE 304 430 201 THICK. 0,4 ~ 0,6



PRODUCT ID

43,5 X 86



GRADE 304 430 201 THICK. 0,4 ~ 0,6



**SL100** 



GRADE 304 430 201 THICK. 0,4 ~ 0,6



SL50

50 X 80

GRADE 304 430 201 THICK. 0,4 ~ 0,6



PRODUCT ID



GRADE 304 430 201 THICK. 0,4 ~ 0,6



SL40



GRADE 304 430 201

THICK.  $0.4 \sim 0.6$ 





























475 mm 400 mm















Sink Size

600X475 mm

210

Countertop Undermount
Cut Size Cut Size
580x455 mm 525x400 mm

**\$\$01**| STRAINER SIPHON



\$\$02| STRAINER SIPHON WITH OVERFLOW



SS03| STRAINER DUAL SIPHON



\$\$04| SMALL SIPHON WITH OVERFLOW



SS05| SMALL SIPHON