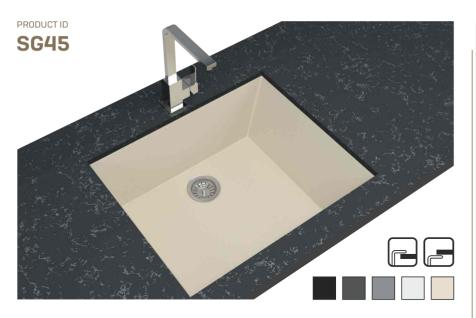

novative thinking



#### **UNDERMOUNT**



















PRODUCT ID GRADE 304 430 201 THICK.  $0.5 \sim 0.6$ **SA76** 760 mm 435 mm 360 mm 43,5 X 76 160 mm 400 mm -> PRODUCT ID GRADE 304 430 201 THICK.  $0.5 \sim 0.6$ SA76T 760 mm 435 mm 43,5 X 76 160 mm 400 mm PRODUCT ID THICK. 0,5 ~ 0,6 GRADE 304 430 201 **SA86** 435 mm 43,5 X 86 THICK. 0,5 ~ 0,6 GRADE 304 430 201 SA86T 860 mm 43,5 X 86 160 mm

# **INSET**







PRODUCT ID

43,5 X 76



GRADE 304 430 201 THICK. 0,4 ~ 0,6



PRODUCT ID

43,5 X 86



GRADE 304 430 201 THICK. 0,4 ~ 0,6



**SL100** 



GRADE 304 430 201 THICK. 0,4 ~ 0,6



SL50

50 X 80

GRADE 304 430 201 THICK. 0,4 ~ 0,6



PRODUCT ID



GRADE 304 430 201 THICK. 0,4 ~ 0,6



SL40



GRADE 304 430 201

THICK.  $0.4 \sim 0.6$ 





























475 mm 400 mm















Sink Size

600X475 mm

210

Countertop Undermount
Cut Size Cut Size
580x455 mm 525x400 mm

**\$\$01**| STRAINER SIPHON



\$\$02| STRAINER SIPHON WITH OVERFLOW



SS03| STRAINER DUAL SIPHON



\$\$04| SMALL SIPHON WITH OVERFLOW



SS05| SMALL SIPHON