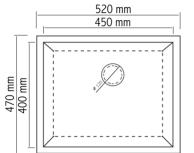

THICK.  $0.4 \sim 0.6$ 

475 mm 400 mm

Sink Size

600X475 mm

210

Countertop Undermount
Cut Size Cut Size
580x455 mm 525x400 mm

**\$\$01**| STRAINER SIPHON

\$\$02| STRAINER SIPHON WITH OVERFLOW