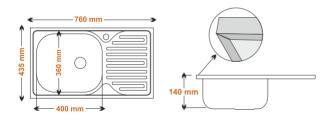

#### **UNDERMOUNT**

PRODUCT ID GRADE 304 430 201 THICK.  $0.5 \sim 0.6$ **SA76** 760 mm 435 mm 360 mm 43,5 X 76 160 mm 400 mm -> PRODUCT ID GRADE 304 430 201 THICK.  $0.5 \sim 0.6$ SA76T 760 mm 435 mm 43,5 X 76 160 mm 400 mm PRODUCT ID THICK. 0,5 ~ 0,6 GRADE 304 430 201 **SA86** 435 mm 43,5 X 86 THICK. 0,5 ~ 0,6 GRADE 304 430 201 SA86T 860 mm 43,5 X 86 160 mm