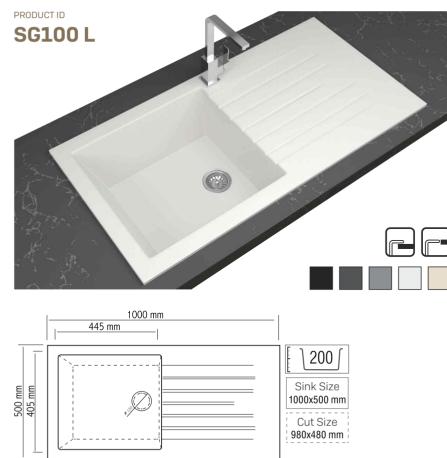

THICK.  $0.4 \sim 0.6$ 

475 mm 400 mm

Sink Size

600X475 mm

210

Countertop Undermount
Cut Size Cut Size
580x455 mm 525x400 mm

**\$\$01**| STRAINER SIPHON

\$\$02| STRAINER SIPHON WITH OVERFLOW