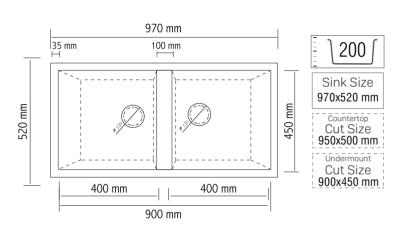

ing with R&D works and innovative thinking



#### **UNDERMOUNT**



















PRODUCT ID GRADE 304 430 201 THICK.  $0.5 \sim 0.6$ **SA76** 760 mm 435 mm 360 mm 43,5 X 76 160 mm 400 mm -> PRODUCT ID GRADE 304 430 201 THICK.  $0.5 \sim 0.6$ SA76T 760 mm 435 mm 43,5 X 76 160 mm 400 mm PRODUCT ID THICK. 0,5 ~ 0,6 GRADE 304 430 201 **SA86** 435 mm 43,5 X 86 THICK. 0,5 ~ 0,6 GRADE 304 430 201 SA86T 860 mm 43,5 X 86 160 mm

# **INSET**







PRODUCT ID

43,5 X 76



GRADE 304 430 201 THICK. 0,4 ~ 0,6



PRODUCT ID

43,5 X 86



GRADE 304 430 201 THICK. 0,4 ~ 0,6



**SL100** 



GRADE 304 430 201 THICK. 0,4 ~ 0,6



SL50

50 X 80

GRADE 304 430 201 THICK. 0,4 ~ 0,6



PRODUCT ID



GRADE 304 430 201 THICK. 0,4 ~ 0,6



SL40



GRADE 304 430 201

THICK.  $0.4 \sim 0.6$ 





























475 mm 400 mm















Sink Size

600X475 mm

210

Countertop Undermount
Cut Size Cut Size
580x455 mm 525x400 mm

**\$\$01**| STRAINER SIPHON



\$\$02| STRAINER SIPHON WITH OVERFLOW



SS03| STRAINER DUAL SIPHON



\$\$04| SMALL SIPHON WITH OVERFLOW



SS05| SMALL SIPHON