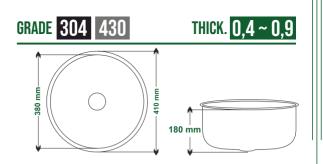

#### **UNDERMOUNT**

PRODUCT ID GRADE 304 430 201 THICK.  $0.5 \sim 0.6$ **SA76** 760 mm 435 mm 360 mm 43,5 X 76 160 mm 400 mm -> PRODUCT ID GRADE 304 430 201 THICK.  $0.5 \sim 0.6$ SA76T 760 mm 435 mm 43,5 X 76 160 mm 400 mm PRODUCT ID THICK. 0,5 ~ 0,6 GRADE 304 430 201 **SA86** 435 mm 43,5 X 86 THICK. 0,5 ~ 0,6 GRADE 304 430 201 SA86T 860 mm 43,5 X 86 160 mm