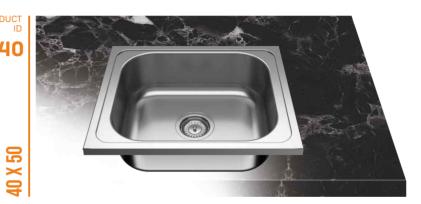

# **INSET**

PRODUCT ID

43,5 X 76

GRADE 304 430 201 THICK. 0,4 ~ 0,6

PRODUCT ID

43,5 X 86

GRADE 304 430 201 THICK. 0,4 ~ 0,6

**SL100** 

GRADE 304 430 201 THICK. 0,4 ~ 0,6

SL50

50 X 80

GRADE 304 430 201 THICK. 0,4 ~ 0,6

PRODUCT ID

GRADE 304 430 201 THICK. 0,4 ~ 0,6

SL40

GRADE 304 430 201