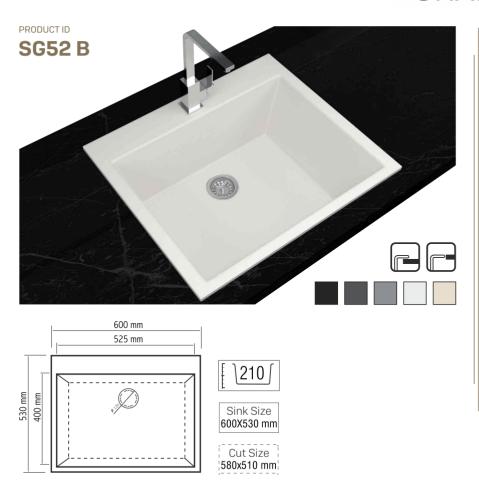

THICK.  $0.4 \sim 0.6$ 

475 mm 400 mm

Sink Size

600X475 mm

210

Countertop Undermount
Cut Size Cut Size
580x455 mm 525x400 mm

**\$\$01**| STRAINER SIPHON

\$\$02| STRAINER SIPHON WITH OVERFLOW