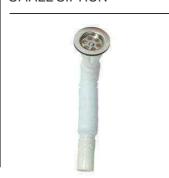

THICK.  $0.4 \sim 0.6$ 

475 mm 400 mm

Sink Size

600X475 mm

210

Countertop Undermount
Cut Size Cut Size
580x455 mm 525x400 mm

**\$\$01**| STRAINER SIPHON

\$\$02| STRAINER SIPHON WITH OVERFLOW

SS03| STRAINER DUAL SIPHON

\$\$04| SMALL SIPHON WITH OVERFLOW

SS05| SMALL SIPHON