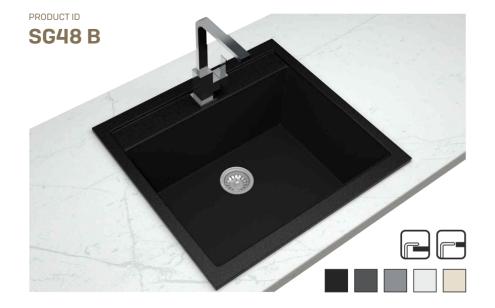

th R&D works and innovative thinking



#### **UNDERMOUNT**



















PRODUCT ID GRADE 304 430 201 THICK.  $0.5 \sim 0.6$ **SA76** 760 mm 435 mm 360 mm 43,5 X 76 160 mm 400 mm -> PRODUCT ID GRADE 304 430 201 THICK.  $0.5 \sim 0.6$ SA76T 760 mm 435 mm 43,5 X 76 160 mm 400 mm PRODUCT ID THICK. 0,5 ~ 0,6 GRADE 304 430 201 **SA86** 435 mm 43,5 X 86 THICK. 0,5 ~ 0,6 GRADE 304 430 201 SA86T 860 mm 43,5 X 86 160 mm

# **INSET**







PRODUCT ID

43,5 X 76



GRADE 304 430 201 THICK. 0,4 ~ 0,6



PRODUCT ID

43,5 X 86



GRADE 304 430 201 THICK. 0,4 ~ 0,6



**SL100** 



GRADE 304 430 201 THICK. 0,4 ~ 0,6



SL50

50 X 80

GRADE 304 430 201 THICK. 0,4 ~ 0,6



PRODUCT ID



GRADE 304 430 201 THICK. 0,4 ~ 0,6



SL40



GRADE 304 430 201

THICK.  $0.4 \sim 0.6$ 





























475 mm 400 mm















Sink Size

600X475 mm

210

Countertop Undermount
Cut Size Cut Size
580x455 mm 525x400 mm

**\$\$01**| STRAINER SIPHON



\$\$02| STRAINER SIPHON WITH OVERFLOW



SS03| STRAINER DUAL SIPHON



\$\$04| SMALL SIPHON WITH OVERFLOW



SS05| SMALL SIPHON