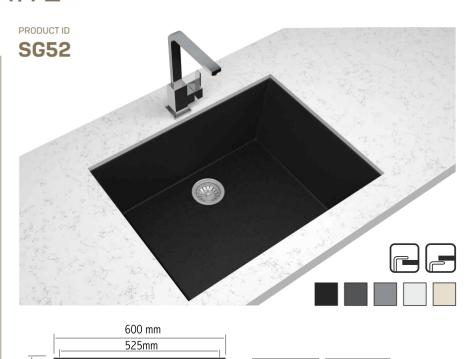

ve thinking



#### **UNDERMOUNT**



















PRODUCT ID GRADE 304 430 201 THICK.  $0.5 \sim 0.6$ **SA76** 760 mm 435 mm 360 mm 43,5 X 76 160 mm 400 mm -> PRODUCT ID GRADE 304 430 201 THICK.  $0.5 \sim 0.6$ SA76T 760 mm 435 mm 43,5 X 76 160 mm 400 mm PRODUCT ID THICK. 0,5 ~ 0,6 GRADE 304 430 201 **SA86** 435 mm 43,5 X 86 THICK. 0,5 ~ 0,6 GRADE 304 430 201 SA86T 860 mm 43,5 X 86 160 mm

# **INSET**







PRODUCT ID

43,5 X 76



GRADE 304 430 201 THICK. 0,4 ~ 0,6



PRODUCT ID

43,5 X 86



GRADE 304 430 201 THICK. 0,4 ~ 0,6



**SL100** 



GRADE 304 430 201 THICK. 0,4 ~ 0,6



SL50

50 X 80

GRADE 304 430 201 THICK. 0,4 ~ 0,6



PRODUCT ID



GRADE 304 430 201 THICK. 0,4 ~ 0,6



SL40



GRADE 304 430 201

THICK.  $0.4 \sim 0.6$ 





























475 mm 400 mm















Sink Size

600X475 mm

210

Countertop Undermount
Cut Size Cut Size
580x455 mm 525x400 mm

**\$\$01**| STRAINER SIPHON



\$\$02| STRAINER SIPHON WITH OVERFLOW



SS03| STRAINER DUAL SIPHON



\$\$04| SMALL SIPHON WITH OVERFLOW



SS05| SMALL SIPHON