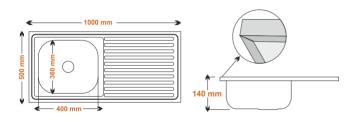

# **INSET**

PRODUCT ID

43,5 X 76

GRADE 304 430 201 THICK. 0,4 ~ 0,6

PRODUCT ID

43,5 X 86

GRADE 304 430 201 THICK. 0,4 ~ 0,6

**SL100** 