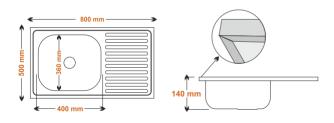

GRADE 304 430 201 THICK. 0,4 ~ 0,6

SL50

50 X 80

GRADE 304 430 201 THICK. 0,4 ~ 0,6

PRODUCT ID

GRADE 304 430 201 THICK. 0,4 ~ 0,6

SL40

GRADE 304 430 201