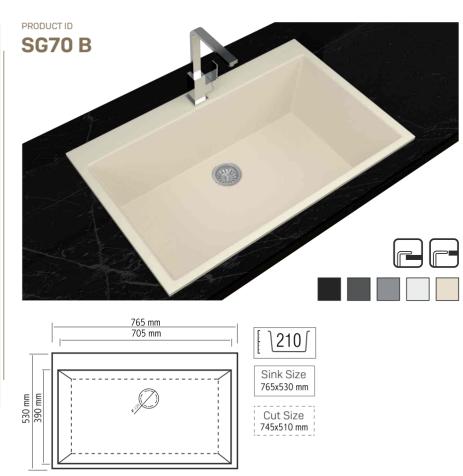

THICK.  $0.4 \sim 0.6$ 

475 mm 400 mm

Sink Size

600X475 mm

210

Countertop Undermount
Cut Size Cut Size
580x455 mm 525x400 mm

**\$\$01**| STRAINER SIPHON

\$\$02| STRAINER SIPHON WITH OVERFLOW