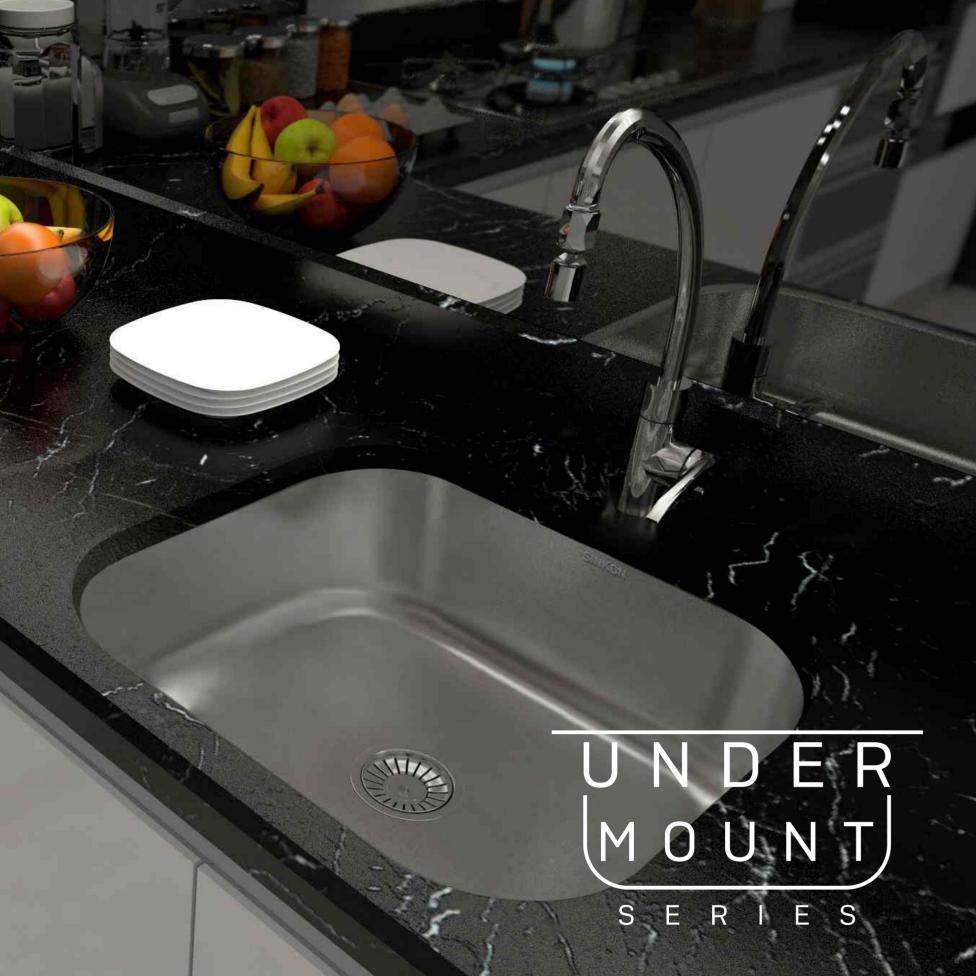

#### **UNDERMOUNT**

PRODUCT ID GRADE 304 430 201 THICK.  $0.5 \sim 0.6$ **SA76** 760 mm 435 mm 360 mm 43,5 X 76 160 mm 400 mm -> PRODUCT ID GRADE 304 430 201 THICK.  $0.5 \sim 0.6$ SA76T 760 mm 435 mm 43,5 X 76 160 mm 400 mm PRODUCT ID THICK. 0,5 ~ 0,6 GRADE 304 430 201 **SA86** 435 mm 43,5 X 86 THICK. 0,5 ~ 0,6 GRADE 304 430 201 SA86T 860 mm 43,5 X 86 160 mm