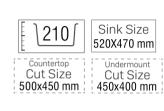

THICK.  $0.4 \sim 0.6$ 

475 mm 400 mm

Sink Size

600X475 mm

210

Countertop Undermount
Cut Size Cut Size
580x455 mm 525x400 mm

**\$\$01**| STRAINER SIPHON

\$\$02| STRAINER SIPHON WITH OVERFLOW