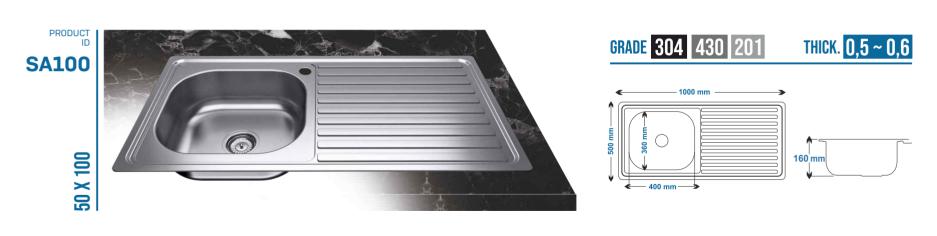

#### **UNDERMOUNT**

PRODUCT ID GRADE 304 430 201 THICK.  $0.5 \sim 0.6$ **SA76** 760 mm 435 mm 360 mm 43,5 X 76 160 mm 400 mm -> PRODUCT ID GRADE 304 430 201 THICK.  $0.5 \sim 0.6$ SA76T 760 mm 435 mm 43,5 X 76 160 mm 400 mm PRODUCT ID THICK. 0,5 ~ 0,6 GRADE 304 430 201 **SA86** 435 mm 43,5 X 86 THICK. 0,5 ~ 0,6 GRADE 304 430 201 SA86T 860 mm 43,5 X 86 160 mm