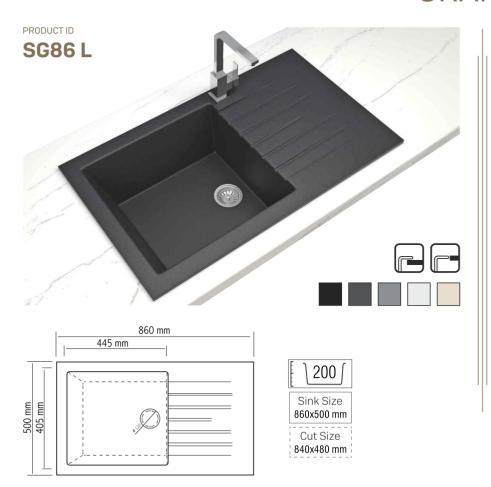

#### **UNDERMOUNT**

PRODUCT ID GRADE 304 430 201 THICK.  $0.5 \sim 0.6$ **SA76** 760 mm 435 mm 360 mm 43,5 X 76 160 mm 400 mm -> PRODUCT ID GRADE 304 430 201 THICK.  $0.5 \sim 0.6$ SA76T 760 mm 435 mm 43,5 X 76 160 mm 400 mm PRODUCT ID THICK. 0,5 ~ 0,6 GRADE 304 430 201 **SA86** 435 mm 43,5 X 86 THICK. 0,5 ~ 0,6 GRADE 304 430 201 SA86T 860 mm 43,5 X 86 160 mm

# **INSET**

PRODUCT ID

43,5 X 76

GRADE 304 430 201 THICK. 0,4 ~ 0,6

PRODUCT ID

43,5 X 86

GRADE 304 430 201 THICK. 0,4 ~ 0,6

**SL100** 

GRADE 304 430 201 THICK. 0,4 ~ 0,6

SL50

50 X 80

GRADE 304 430 201 THICK. 0,4 ~ 0,6

PRODUCT ID

GRADE 304 430 201 THICK. 0,4 ~ 0,6

SL40

GRADE 304 430 201

THICK.  $0.4 \sim 0.6$ 

475 mm 400 mm

Sink Size

600X475 mm

210

Countertop Undermount
Cut Size Cut Size
580x455 mm 525x400 mm

**\$\$01**| STRAINER SIPHON

\$\$02| STRAINER SIPHON WITH OVERFLOW