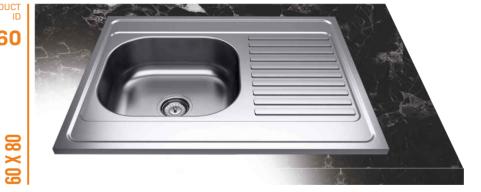

# **INSET**

PRODUCT ID

43,5 X 76

GRADE 304 430 201 THICK. 0,4 ~ 0,6

PRODUCT ID

43,5 X 86

GRADE 304 430 201 THICK. 0,4 ~ 0,6

**SL100** 

GRADE 304 430 201 THICK. 0,4 ~ 0,6

SL50

50 X 80

GRADE 304 430 201 THICK. 0,4 ~ 0,6

PRODUCT ID

GRADE 304 430 201 THICK. 0,4 ~ 0,6

SL40

GRADE 304 430 201