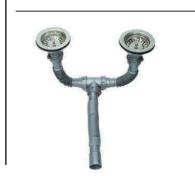

THICK.  $0.4 \sim 0.6$ 

475 mm 400 mm

Sink Size

600X475 mm

210

Countertop Undermount
Cut Size Cut Size
580x455 mm 525x400 mm

**\$\$01**| STRAINER SIPHON

\$\$02| STRAINER SIPHON WITH OVERFLOW

SS03| STRAINER DUAL SIPHON

\$\$04| SMALL SIPHON WITH OVERFLOW

SS05| SMALL SIPHON