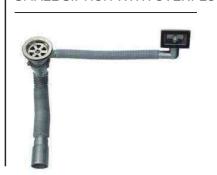

THICK.  $0.4 \sim 0.6$ 

475 mm 400 mm

Sink Size

600X475 mm

210

Countertop Undermount
Cut Size Cut Size
580x455 mm 525x400 mm

**\$\$01**| STRAINER SIPHON

\$\$02| STRAINER SIPHON WITH OVERFLOW

SS03| STRAINER DUAL SIPHON

\$\$04| SMALL SIPHON WITH OVERFLOW

SS05| SMALL SIPHON