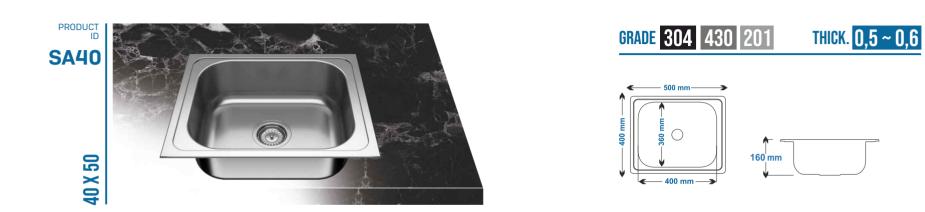

GRADE 304 430 201 THICK. 0,4 ~ 0,6

SL50

50 X 80

GRADE 304 430 201 THICK. 0,4 ~ 0,6

PRODUCT ID

GRADE 304 430 201 THICK. 0,4 ~ 0,6

SL40

GRADE 304 430 201