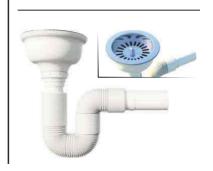

THICK.  $0.4 \sim 0.6$ 

475 mm 400 mm

Sink Size

600X475 mm

210

Countertop Undermount
Cut Size Cut Size
580x455 mm 525x400 mm

**\$\$01**| STRAINER SIPHON

\$\$02| STRAINER SIPHON WITH OVERFLOW

SS03| STRAINER DUAL SIPHON

\$\$04| SMALL SIPHON WITH OVERFLOW

SS05| SMALL SIPHON