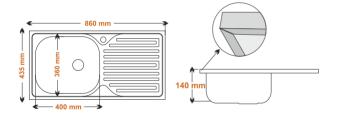

#### **UNDERMOUNT**

PRODUCT ID GRADE 304 430 201 THICK.  $0.5 \sim 0.6$ **SA76** 760 mm 435 mm 360 mm 43,5 X 76 160 mm 400 mm -> PRODUCT ID GRADE 304 430 201 THICK.  $0.5 \sim 0.6$ SA76T 760 mm 435 mm 43,5 X 76 160 mm 400 mm PRODUCT ID THICK. 0,5 ~ 0,6 GRADE 304 430 201 **SA86** 435 mm 43,5 X 86 THICK. 0,5 ~ 0,6 GRADE 304 430 201 SA86T 860 mm 43,5 X 86 160 mm