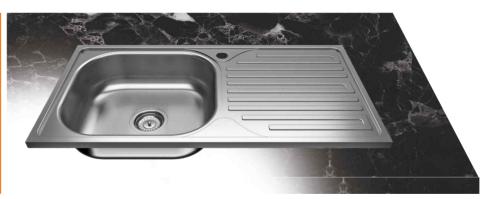

#### **UNDERMOUNT**

PRODUCT ID GRADE 304 430 201 THICK.  $0.5 \sim 0.6$ **SA76** 760 mm 435 mm 360 mm 43,5 X 76 160 mm 400 mm -> PRODUCT ID GRADE 304 430 201 THICK.  $0.5 \sim 0.6$ SA76T 760 mm 435 mm 43,5 X 76 160 mm 400 mm PRODUCT ID THICK. 0,5 ~ 0,6 GRADE 304 430 201 **SA86** 435 mm 43,5 X 86 THICK. 0,5 ~ 0,6 GRADE 304 430 201 SA86T 860 mm 43,5 X 86 160 mm