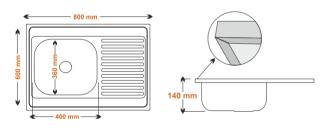

GRADE 304 430 201 THICK. 0,4 ~ 0,6

SL50

50 X 80

GRADE 304 430 201 THICK. 0,4 ~ 0,6

PRODUCT ID

GRADE 304 430 201 THICK. 0,4 ~ 0,6

SL40

GRADE 304 430 201