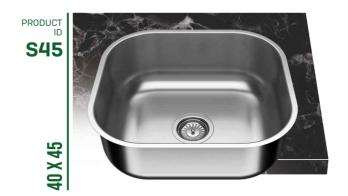

THICK.  $0.4 \sim 0.6$ 

475 mm 400 mm

Sink Size

600X475 mm

210

Countertop Undermount
Cut Size Cut Size
580x455 mm 525x400 mm

**\$\$01**| STRAINER SIPHON

\$\$02| STRAINER SIPHON WITH OVERFLOW