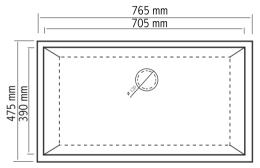

THICK.  $0.4 \sim 0.6$ 

475 mm 400 mm

Sink Size

600X475 mm

210

Countertop Undermount
Cut Size Cut Size
580x455 mm 525x400 mm

**\$\$01**| STRAINER SIPHON

\$\$02| STRAINER SIPHON WITH OVERFLOW